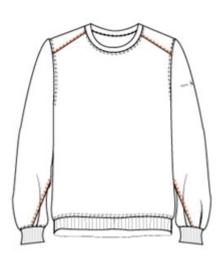

# **Arc Flash Flame Resistant Sweatshirt**

- Ribbed collar
- Angled shoulder yokes with contrast twin stitching
- Angled sleeve panel
- Ribbed cuffs and hem
- Moisture management fabric
- Inherently flame resistant
- Inherent Modacrylic
- 300gsm

# **Key features**

- Ribbed collar
- Angled shoulder yokes with contrast twin stitching
- Angled sleeve panel
- · Ribbed cuffs and hem
- Moisture management fabric
- Inherently flame resistant
- Inherent Modacrylic
- 300gsm