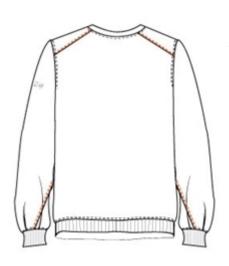

# **Arc Flash Flame Resistant Sweatshirt**

- Ribbed collar
- Angled shoulder yokes with contrast twin stitching
- Angled sleeve panel
- Ribbed cuffs and hem
- Moisture management fabric
- Inherently flame resistant
- Inherent Modacrylic
- 300gsm

# **Key features**

- Ribbed collar
- Angled shoulder yokes with contrast twin stitching
- Angled sleeve panel
- · Ribbed cuffs and hem
- Moisture management fabric
- Inherently flame resistant
- Inherent Modacrylic
- 300gsm