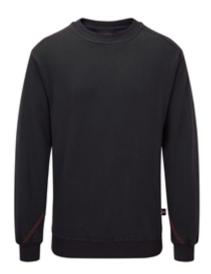

# **Arc Flash Flame Resistant Sweatshirt**

- Ribbed collar
- Angled shoulder yokes with contrast twin stitching
- Angled sleeve panel
- Ribbed cuffs and hem
- Moisture management fabric
- Inherently flame resistant
- Inherent Modacrylic
- 300gsm

# **Key features**

- Ribbed collar
- Angled shoulder yokes with contrast twin stitching
- Angled sleeve panel
- · Ribbed cuffs and hem
- Moisture management fabric
- Inherently flame resistant
- Inherent Modacrylic
- 300gsm