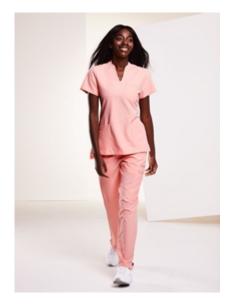

## **Mode Women's Notch Neck Scrub Tunic**

We call this 'the no stress look.' The notch neckline scrub top boasts an easy aestehtic whilst keeping to the standards of professional attire.

- Notch shaped neckline
- One chest pocket with waterproof lining
- [] Two shaped hip pockets, one with internal triple pen pocket
- Side vents
- Zesti embroidery on back neck
- Zesti tab in lower side seam
- 88% Recycled Polyester / 12% Elastane, 200gsm
- [] Fabric made from recycled plastic bottles