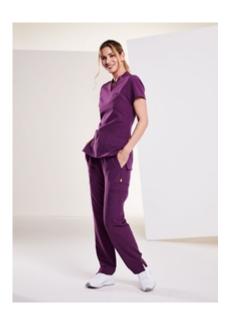

## **Mode Women's Scrub Trousers**

If a fitted silhouette is your Zesti jam then our Mode Cargo Scrub Trousers are a must. Cool and comfortable, with all the practicalities to equip your shift. 'Is that an elasticated waistband?' We hear you cry? Yes... Yes it is.

- Elasticated waistband with contrast drawcord
- Two front hip pockets
- One front waist coin/key pocket
- One back pocket
- Two side thigh pockets on left leg
- Single zipped thigh pocket on right leg
- Side hem vents
- Zesti tab in hip pocket
- Zesti embroidery on front left hip
- 88% Recycled Polyester / 12% Elastane, 200gsm
- Fabric made from recycled plastic bottles