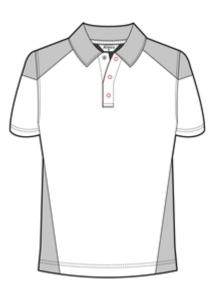

# **Unisex Contrast Poloshirt**

Available in 4 colourways, this unisex poloshirt offers a fashion forward contrast design which will complement the Alsi-Flex workwear trousers and enhance your brands identity.

- Contrast collar, overarm angled panels and angled side panels
- Self fabric collar
- Concealed stud placket
- 54% Cotton / 46% Recycled Polyester, 200gsm
- Suitable for domestic and industrial laundry up to 60 degrees

# **Key features**

- Contrast collar, overarm angled panels and angled side panels
- Self fabric collar
- Concealed stud placket