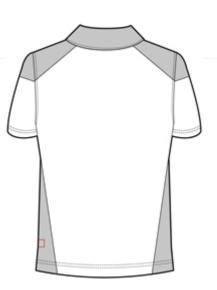

# **Unisex Contrast Poloshirt**

Available in 4 colourways, this unisex poloshirt offers a fashion forward contrast design which will complement the Alsi-Flex workwear trousers and enhance your brands identity.

- Contrast collar, overarm angled panels and angled side panels
- Self fabric collar
- Concealed stud placket
- 54% Cotton / 46% Recycled Polyester, 200gsm
- Suitable for domestic and industrial laundry up to 60 degrees

# **Key features**

- Contrast collar, overarm angled panels and angled side panels
- Self fabric collar
- Concealed stud placket