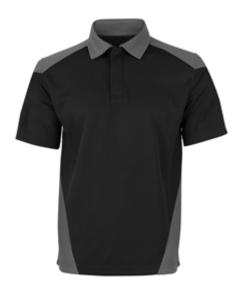

# **Unisex Contrast Poloshirt**

Available in 4 colourways, this unisex poloshirt offers a fashion forward contrast design which will complement the Alsi-Flex workwear trousers and enhance your brands identity.

- Contrast collar, overarm angled panels and angled side panels
- Self fabric collar
- Concealed stud placket
- 54% Cotton / 46% Recycled Polyester, 200gsm
- Suitable for domestic and industrial laundry up to 60 degrees

# **Colours**

Black/Convoy Grey, Convoy Grey/Black, Blue Shadow/Royal, Royal/Blue Shadow