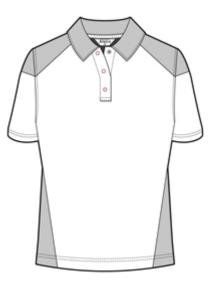

## **Female Contrast Poloshirt**

Available in 4 colourways, this feminine fit poloshirt offers a fashion forward contrast design which will complement our Alsi-Flex workwear trousers and enhance your brands identity.

- Contrast collar, overarm angled panels and angled side panels
- Self fabric collar
- Concealed stud placket
- 54% Cotton / 46% Recycled Polyester, 200gsm

## **Key features**

- Contrast collar, overarm angled panels and angled side panels
- Self fabric collar
- Concealed stud placket

### **Garment details**

| Style code         | PLS1785                                                          |
|--------------------|------------------------------------------------------------------|
| Fabric composition | 54% Cotton / 46% Bio-based Polyester - made from recycled fibres |
| Fabric weight      | 200gsm                                                           |
| Fabric care        | Washable at 60°C                                                 |

### **Performance standards**

N/A

**Colours** Black/Convoy Grey, Convoy Grey/Black, Blue Shadow/Royal, Royal/Blue Shadow

Size range

XSM - 3XL

Fits