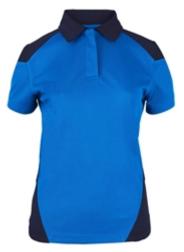

## **Female Contrast Poloshirt**

Available in 4 colourways, this feminine fit poloshirt offers a fashion forward contrast design which will complement our Alsi-Flex workwear trousers and enhance your brands identity.

- Contrast collar, overarm angled panels and angled side panels
- Self fabric collar
- Concealed stud placket
- 54% Cotton / 46% Recycled Polyester, 200gsm

## **Key features**

- Contrast collar, overarm angled panels and angled side panels
- Self fabric collar
- Concealed stud placket

### **Garment details**

| Style code         | PLS1785                                                          |
|--------------------|------------------------------------------------------------------|
| Fabric composition | 54% Cotton / 46% Bio-based Polyester - made from recycled fibres |
| Fabric weight      | 200gsm                                                           |
| Fabric care        | Washable at 60°C                                                 |

### **Performance standards**

N/A

**Colours** Black/Convoy Grey, Convoy Grey/Black, Blue Shadow/Royal, Royal/Blue Shadow

Size range

XSM - 3XL

Fits